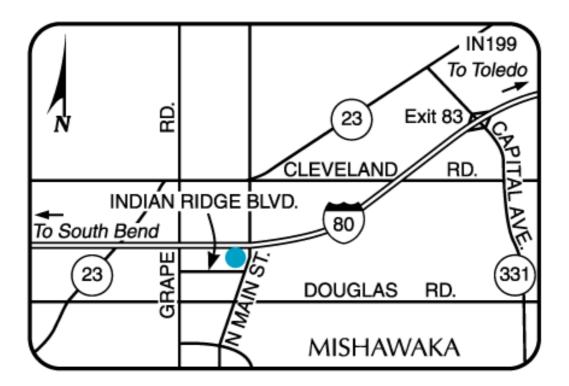

# **Local Map:**

# **Directions to Our Hotel:**

Exit 83 from interstate 80/90 Toll road,left onto SR23,left onto main street,the hotel is 1/2mile on your left.